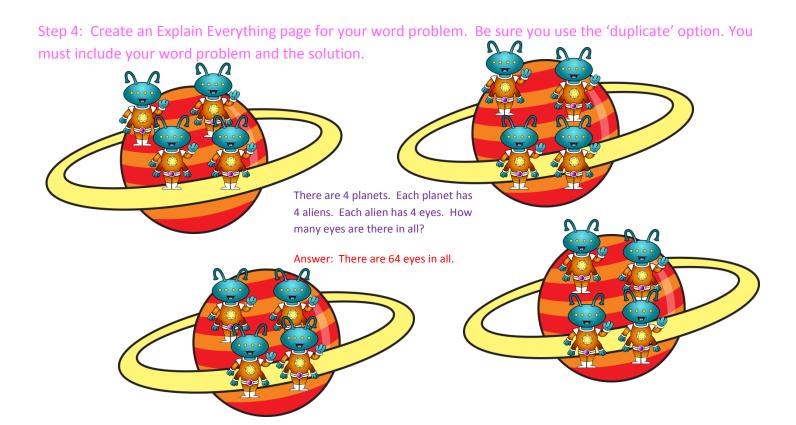

Write it in expanded form and standard form and state what each number will represent in your drawing.

$$4 \times 4 \times 4 = 64$$
 There will be a total of 64 eyes

Step 3: Create a word problem that matches your value.

There are 4 planets. Each planet has 4 aliens. Each alien has 4 eyes. How many eyes are there in all?